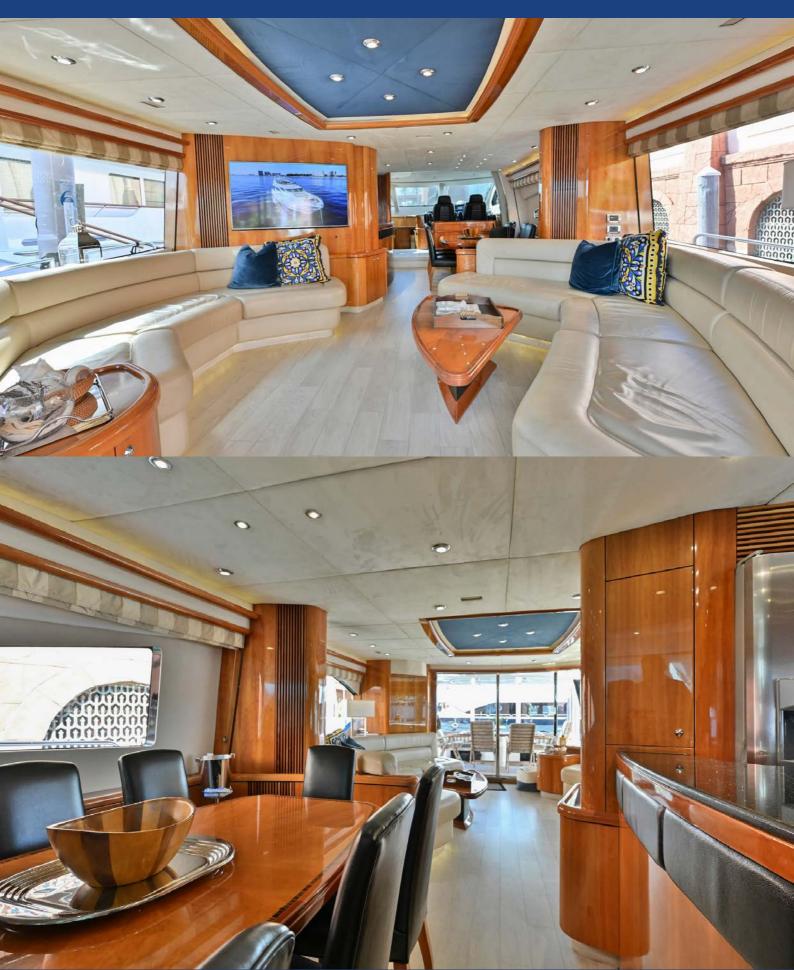

## INTERIOR

The lower deck layout contains the guest and crew accommodation. On the main deck, the formal dining area is to starboard immediately behind the helm station, and a set of steps leads down into the salon, where both sides of the room are fitted with sofa seating, with a coffee table to starboard and a widescreen TV positioned on the forward port wall.