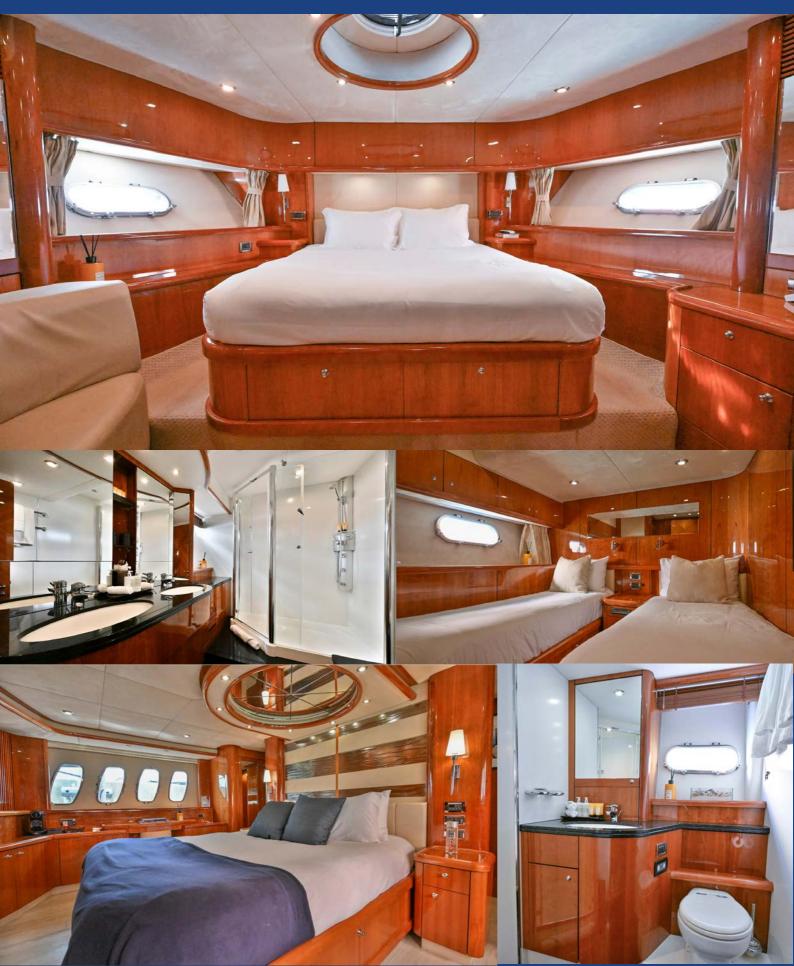

## ACCOMMODATION

M/Y Acqua Alverti accommodation sleeps a maximum of 8 guests in 4 cabins: 1 Master suite, 1 VIP stateroom and 2 twin cabins. The Master suite is located amidships on the lower deck and has a king-sized bed, sofa, widescreen TV, desk/vanity, plenty of wardrobe space and an en-suite bathroom with two sinks, a toilet and a shower.