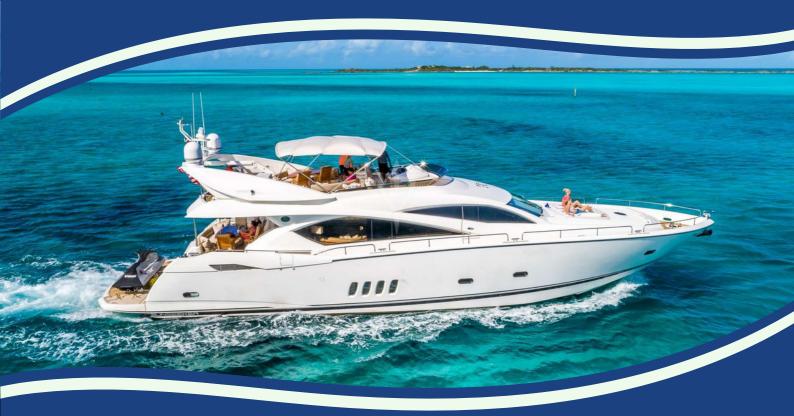

## M/Y ACQUA ALBERTI

Length Builder Launch/Refit Hull Cabins/Sleeps Guests Crew Cruising Speed Max Speed 82 ft Sunseeker 2006 / 2017 Mono 4 8 3 3 18 knots 24 knots

## EXTERIOR

The shaded main deck aft is furnished with a sofa along the stern accompanied by an elevated table and movable chairs for alfresco dining at any time of the day. There is a widescreen TV in the forward port corner to keep up with the latest sports and for films after sunset. Two stairways lead down to the broad and deep hydraulic swim platform which provides easy access into the water and easy launch and retrieval of the motorised watertoys.