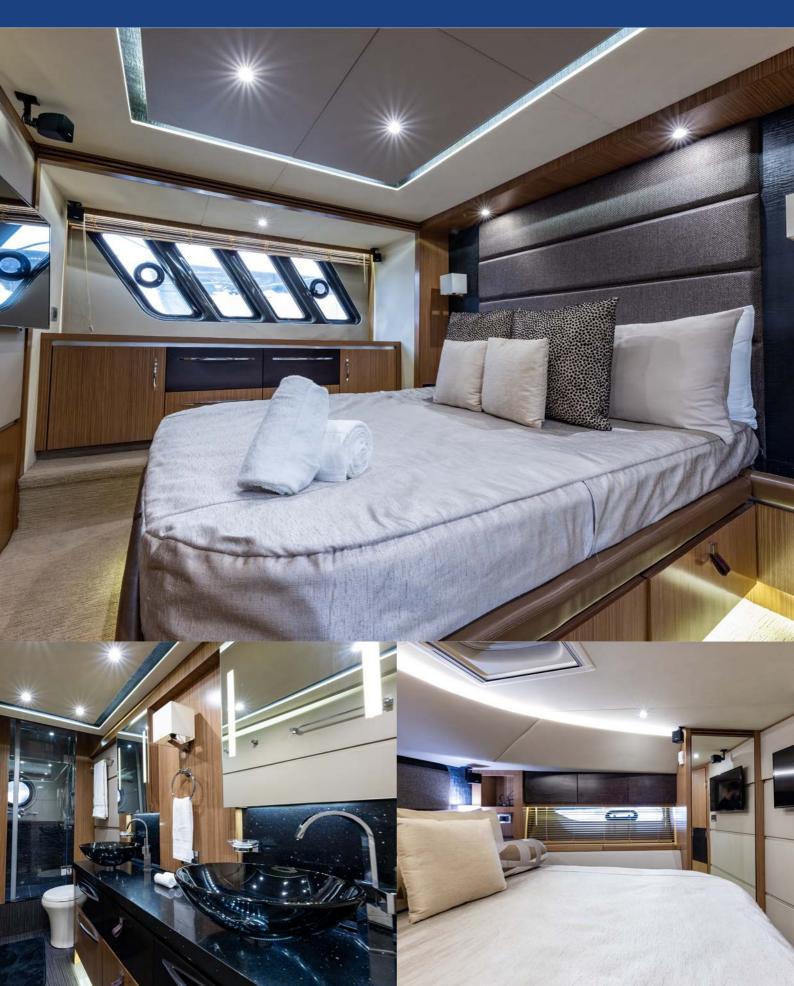

## **ACCOMMODATION**

M/Y Dream Time provides her guests with the ultimate in interior luxury and accommodation. She features 3 satisfyingly spacious staterooms, 3 heads plus a crew cabin including a head, she offers a quality not normally seen on yachts of this size.