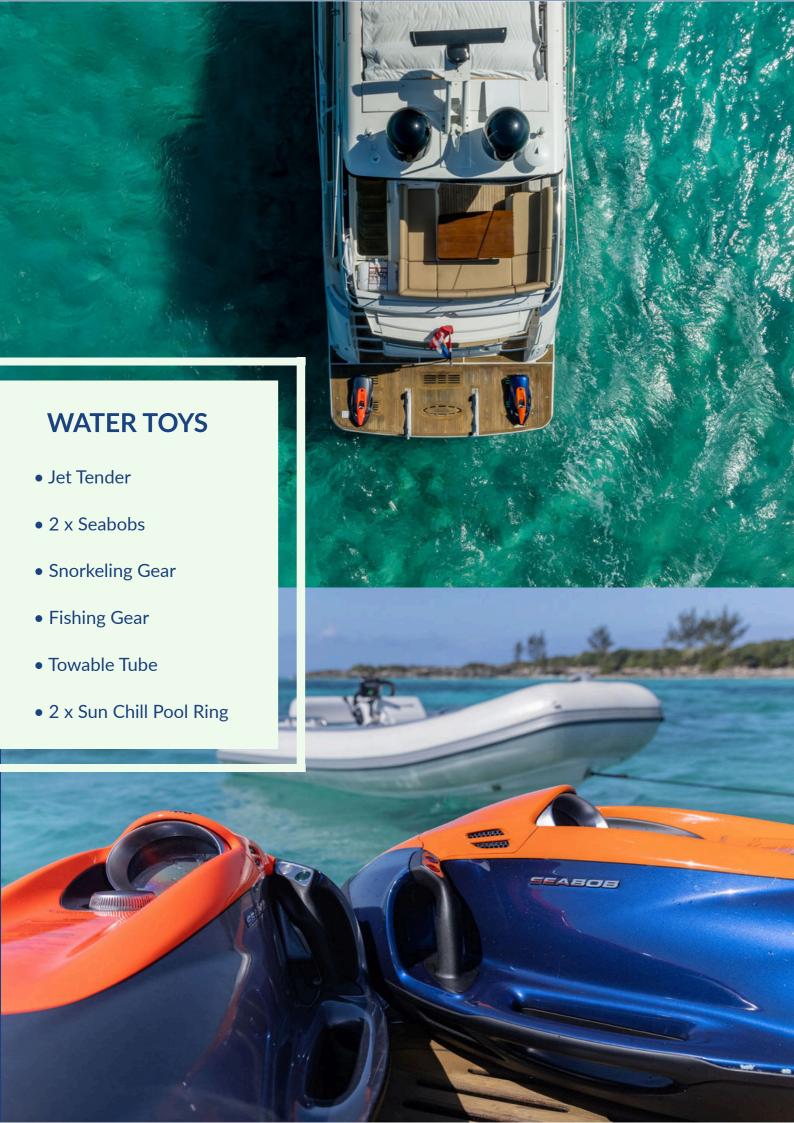

tertaining with two dining areas on the huge flybridge and the chaise loungers forward of the helm convert to sun pads. Additional features include a hydraulic swim platform, recessed foredeck seating with table, gyro stabilizers.



## **INTERIOR**

Dream Time is adorned with hardwood salon flooring and spacious seating that provides her guests with both comfort and luxury. She was custom-refitted in 2022 with a focus on socializing and relaxing, while providing a modern space for entertaining and taking in the views.



## **ACCOMMODATION**

M/Y Dream Time provides her guests with the ultimate in interior luxury and accommodation. She features 3 satisfyingly spacious staterooms, 3 heads plus a crew cabin including a head, she offers a quality not normally seen on yachts of this size.