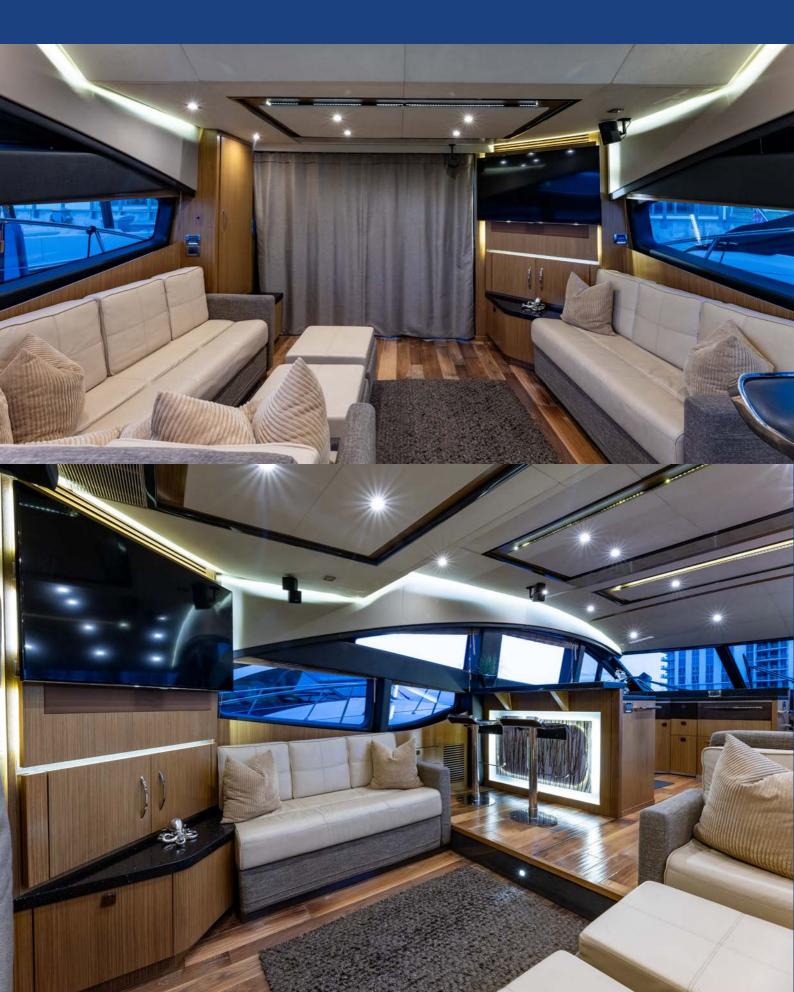

## **INTERIOR**

Dream Time is adorned with hardwood salon flooring and spacious seating that provides her guests with both comfort and luxury. She was custom-refitted in 2022 with a focus on socializing and relaxing, while providing a modern space for entertaining and taking in the views.