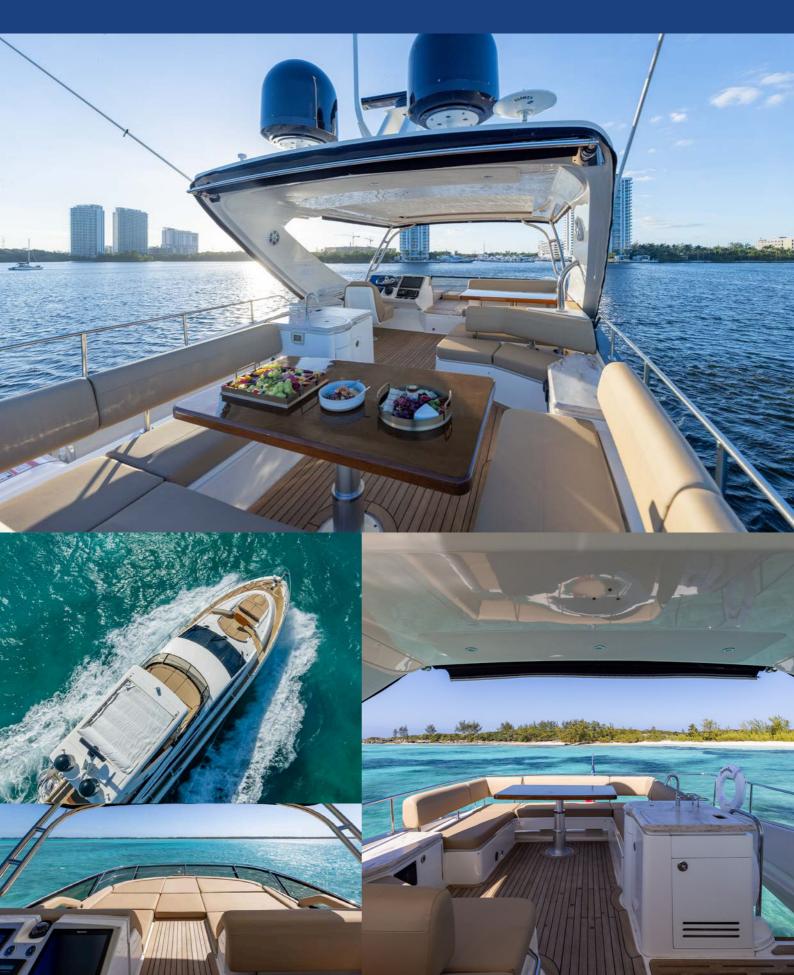

## **EXTERIOR**

M/Y Dream Time was designed to compete against top-tier European brands in both luxury and performance. She has plenty of space for entertaining with two dining areas on the huge flybridge and the chaise loungers forward of the helm convert to sun pads. Additional features include a hydraulic swim platform, recessed foredeck seating with table, gyro stabilizers.