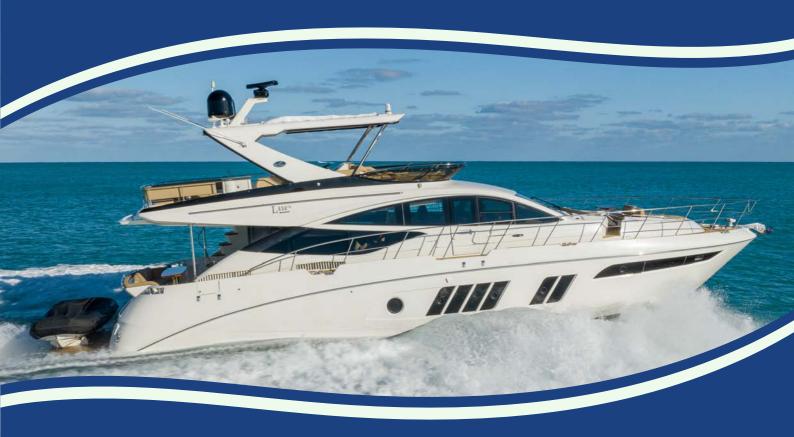

## M/Y DREAM TIME

Length

Builder

Launch/Refit

Hull

Cabins/Sleep

Guests

Crew

**Cruising Speed** 

**Max Speed** 

65 ft

Sea Ray

2015/2022

Mono

3/6

6

## **EXTERIOR**

M/Y Dream Time was designed to compete against top-tier European brands in both luxury and performance. She has plenty of space for entertaining with two dining areas on the huge flybridge and the chaise loungers forward of the helm convert to sun pads. Additional features include a hydraulic swim platform, recessed foredeck seating with table, gyro stabilizers.